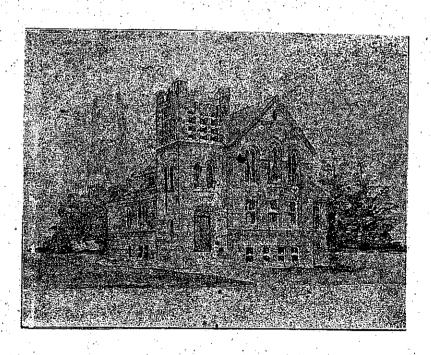

#### **UNIVERSALIST ASSOCIATION**

Hornellsville, July 13.—The Universalist Church of this city is making extensive arrangements for the convention of the Steuben and Allegany County Universalist Association, which will be held here July 19 and 20. Delegates to the number of one hundred or more will be present from Perry, Friendship, Greenwood, Wellsville, Cohocton, Whitesville, Cuba, Nunda and other points. During the convention the handsome new Woodbury Memorial Church here will be dedicated.

The new church, which is on the corner of Genesee and Church streets, will when completed be a beautiful edifice. It is built of the news and brick which are of a gray color and give a softened effect to the building. At the present time only the basement will be finished, but when complete the church will have fine parlors, a reading room, dining room and kitchen, lavatory, and everything to be found in the most approved structures of the kind.

In the rear of the auditorium there will be placed a fine memorial window in honor of the late Rev. L. H. [Lyman Hamilton] Squires, who came here from Rochester and whose plans were followed in the construction of the edifice. Rev. Charles Petty is the pastor.