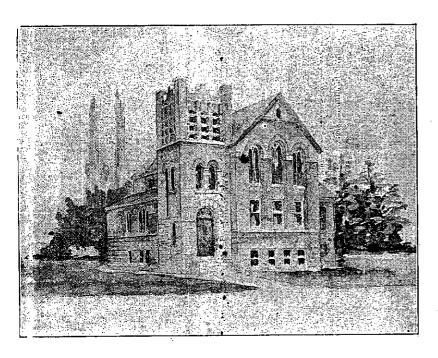

#### **UNIVERSALIST ASSOCIATION**

Hornellsville, July 13.—The Universalist Church of this city is making extensive arrangements for the convention of the Steuben and Allegany County Universalist Association, which will be held here July 19 and 20. Delegates to the number of one hundred or more will be present from Perry, Friendship, Greenwood, Wellsville, Cohocton, Whitesville, Cuba, Nunda and other points. During the convention the handsome new Woodbury Memorial Church here will be dedicated.

The new church, which is on the corner of Genesee and Church streets, will when completed be a beautiful edifice. It is built of the news and brick which are of a gray color and give a softened effect to the building. At the present time only the basement will be finished, but when complete the church will have fine parlors, a reading room, dining room and kitchen, lavatory, and everything to be found in the most approved structures of the kind.