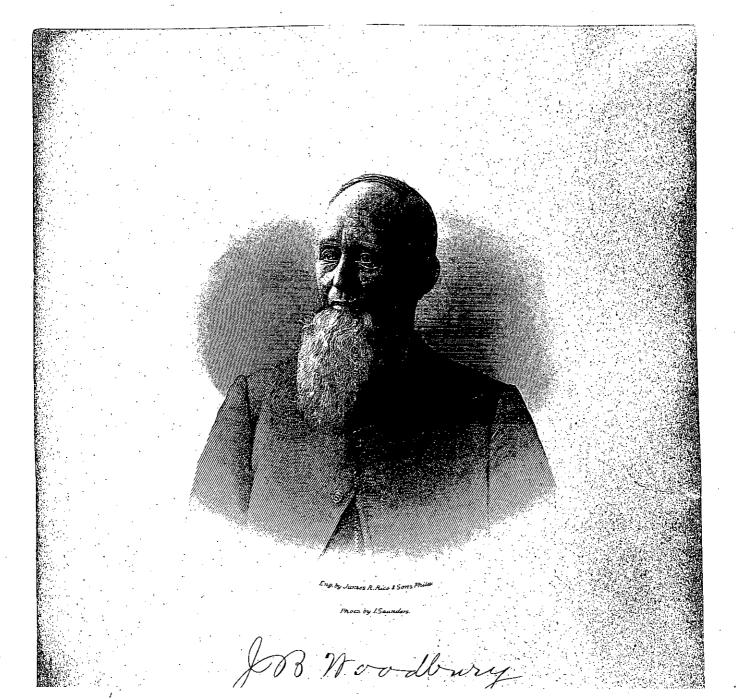

Nov. 16 1904 RV Woodbury Clark

I, Joseph B. Woodbury, for whom this church has, by vote of the parish, without my knowledge and in my absence from the city, been named, do here record my grateful appreciation of the honor.

I was born in the town of Exter, Otsego County, N. V. October 2I, 1826. I came to this county on the 9th. day of February, "184I. I have lived in this county since that date and in the Village and City of Hornellsville for the last seventeen years.

I was reared in the modified form of the Calvenistic faith, but on attaining maturity I was led to study and reflect on the great problems of religion, with the result that I finally embraced the reasonable and cheerful faith of the Universalist Church.

It has always been my desire that a vigerous and permanent organization of this denomination should be established in this place, and to that end I have contributed much labor and substance.

At length the way opened to erect a suitable place of worship for our people in our growing city, and I have been interested in the enterprise to that degree that my friends have proposed to name this edifice The Woodbury Universalist Church.

My earnest hope and sincere prayer are, that this may be a true alter of religious devotion and spiritual freedom, where men andwomen and children shall be taught and trained to simplicity sincerity and virtue, and to mutual helpfulness, according to the life and teaching of the great founder of our religion, Jesus of Nazareth.

Dated the 16th. day of November 1904.

JB Woodbury